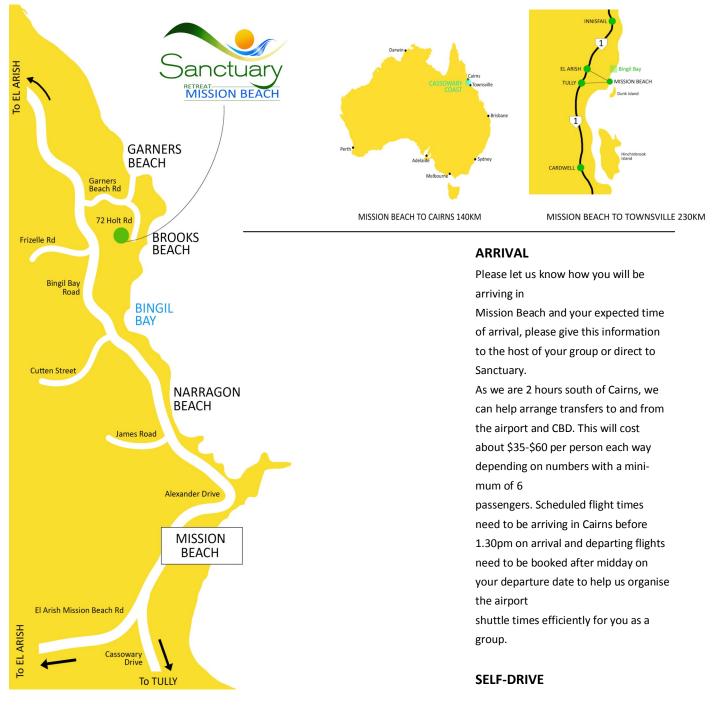

## HOW TO FIND US UNIQUE YOGA RETREATS & ECO-LODGE

Please let us know how you will be arriving in Mission Beach and your expected time of arrival. When you arrive in the car park at Sanctuary, please call us, you will notice a shelter in the carpark with a telephone in it. Lift the handset and we will come down in our 4WD vehicle to transport you and your luggage to Reception. If you just have light things, then the sign that says 'Forest Walk' will lead you via a beautiful (but steep) rainforest trail to Reception. The distance is 600m and will take about 10 minutes but please don't attempt in the dark or if you have heavy luggage.

## SANCTUARY RETREAT

72 Holt Road, Garners Beach, PO Box 398, Mission Beach, Qld 4852, Australia